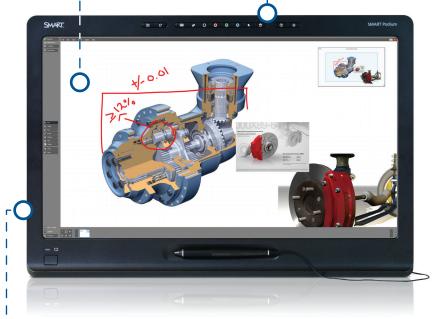

#### Widescreen display

A 16:9 widescreen resolution and flexible scaling options enable you to display and manipulate high-definition visuals.

#### Illuminated console buttons

Access common functions, such as the eraser and mouse, open SMART Meeting Pro™ software and launch the On-Screen Keyboard. The buttons illuminate in low light for easy viewing.

#### └ - High-speed USB 2.0 ports

Easily connect multimedia devices to the three accessible ports.

#### Elegant, user-friendly design - - -

The sleek profile and slim bezel complement any workspace. You can conveniently control your computer from the display and comfortably write over any application with the battery-free tethered pen. And the smooth tilt stand allows you to adjust the position of the pen display so it's easier for you to make notes.