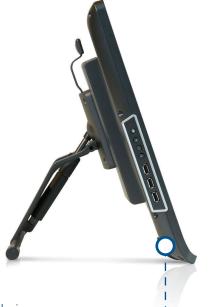

#### Elegant, user-friendly design - - -

The sleek profile and slim bezel complement any workspace. You can conveniently control your computer from the display and comfortably write over any application with the battery-free tethered pen. And the smooth tilt stand allows you to adjust the position of the pen display so it's easier for you to make notes.

#### Elegant, user-friendly design

The sleek profile and slim bezel complements any workspace. Conveniently control your computer from the SMART Podium and comfortably write over any application with the battery-free tethered pen. And the smooth tilt stand allows you to adjust the position of the pen display so it's easier to make notes.